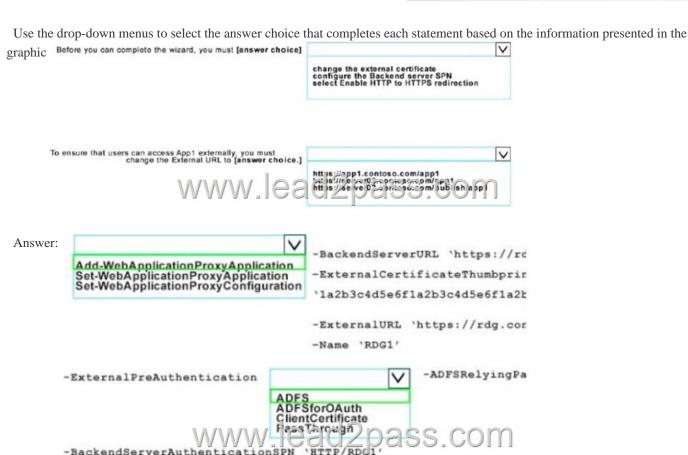

use Integrated Windows authentication as shown in the following graphic.

QUESTION 3 You have an application named App1. App1 is distributed to multiple Hyper-V virtual machines in a multitenant environment. You need to ensure that the traffic is distributed evenly among the virtual machines that host App1. What should you