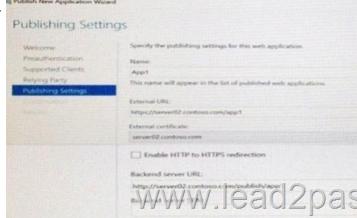

## [Full Version 100% Free Lead2pass 70-743 New Questions Download

2016 November Microsoft Official New Released 70-743 Dumps in Lead2pass.com! 100% Free Download! 100% Pass Guaranteed! 70-743 exam questions and answers provided by Lead2pass will guarantee you pass 70-743 exam, because Lead2pass is the top IT Certification study training materials vendor. Many candidates have passed exam with the help of Lead2pass. We offer the latest 70-743 PDF and VCE dumps with new version VCE player for free download, you can pass the exam beyond any doubt. Following questions and answers are all new published by Microsoft Official Exam Center: <a href="http://www.lead2pass.com/70-743.html">http://www.lead2pass.com/70-743.html</a> QUESTION 1 You need to create highly available storage spaces that connect to directly attached storage on the hosts Which cmdlet should you use? A. Enable-Cluster Storage Spaces Dired B. Set-Storage Pool C. Add-Cluster Disk D. Update-Cluster Virtual Machine ConfigurationAnswer: A QUESTION 2 Hotspot Question You have a server named Served that runs Windows Server 2016. Server1 has the Windows Application Proxy role service installed. You are publishing an application named App1 that will

use Integrated Windows authentication as shown in the following graphic.

QUESTION 3 You have an application named App1. App1 is distributed to multiple Hyper-V virtual machines in a multitenant environment. You need to ensure that the traffic is distributed evenly among the virtual machines that host App1. What should you